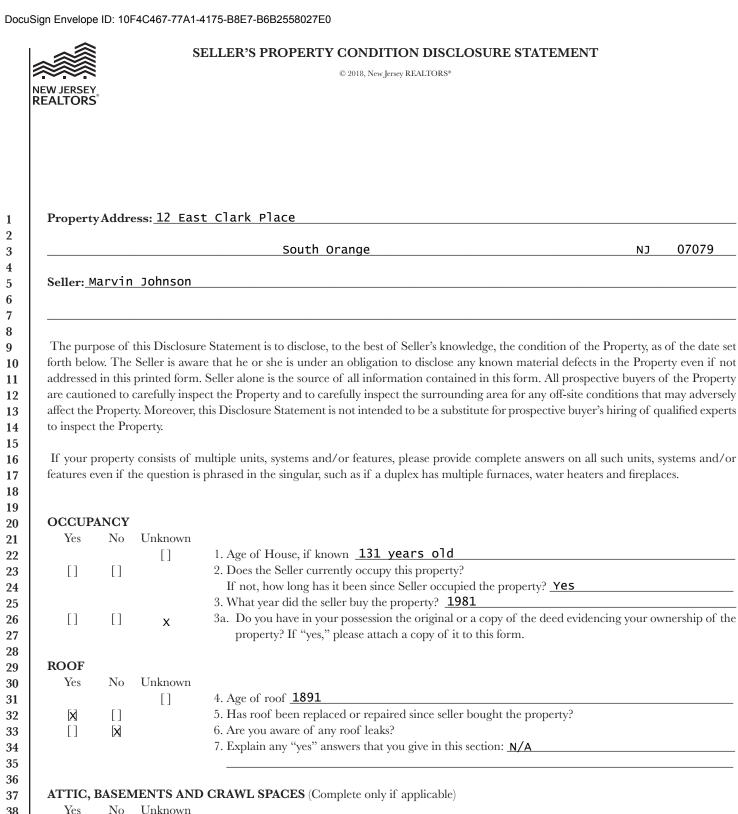

8. Does the property have one or more sump pumps?

8a. Are there any problems with the operation of any sump pump?

or any other areas within any of the structures on the property?

spaces or any other areas within any of the structures on the property?

**X** 

[]

[]

[]

[]

49 50 []

X

[]

X

[]

X

11. Are you aware of any cracks or bulges in the basement floor or foundation walls? If "yes," specify location.

basement or crawl space? If "yes," describe the location, nature and date of the repairs:

9. Are you aware of any water leakage, accumulation or dampness within the basement or crawl spaces

9a. Are you aware of the presence of any mold or similar natural substance within the basement or crawl

10. Are you aware of any repairs or other attempts to control any water or dampne