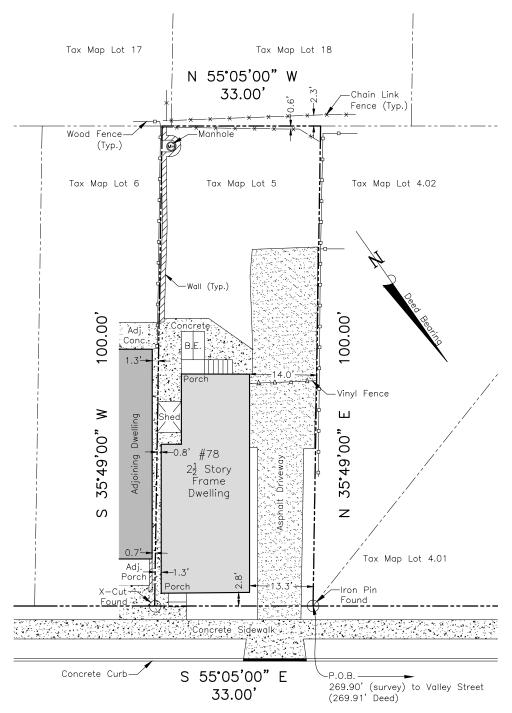

- References:

  1. KNOWN AND DESIGNATED as Lot 5 in Block 2210 as shown on the current Tax Assessment Map, Township of South Orange Village, Essex County, New Jersey.

  2. Deed Book 12520 Page 5469.

- Notes:

  Property corners have not been set pursuant to N.J.A.C. 13:40-5.2.

Roland Avenue (50' Wide)

This Survey is certified to: Daniel Winters

Foundation Title, LLC — Roseland (721—199829) Fidelity National Title Insurance Company Minion and Sherman

## Survey of Property

Tax Lot 5 - Block 2210 78 Roland Avenue Township of South Orange Village

Essex County, New Jersey

Checked: Date: AS 6-2-22 Drawn: BL